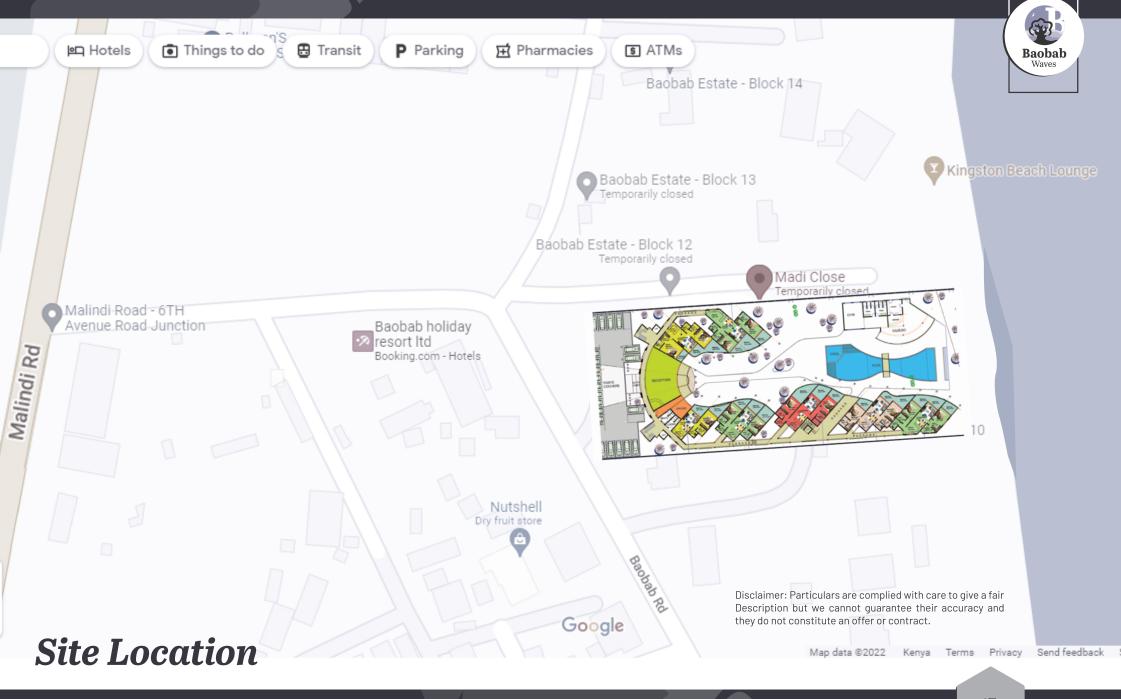

#### Location

Baobab Waves is located a few Kilometers away from Mombasa City off Baobab Road

The scenery offers the perfect recipe to melt away the hustle and bustle of urban life with an ecosystem that is unique in every way.

The complex is surrounded by a captivating natural forest and towering palms overlooking the sparkling sands of the beach. In all things, this is luxury unimagined.