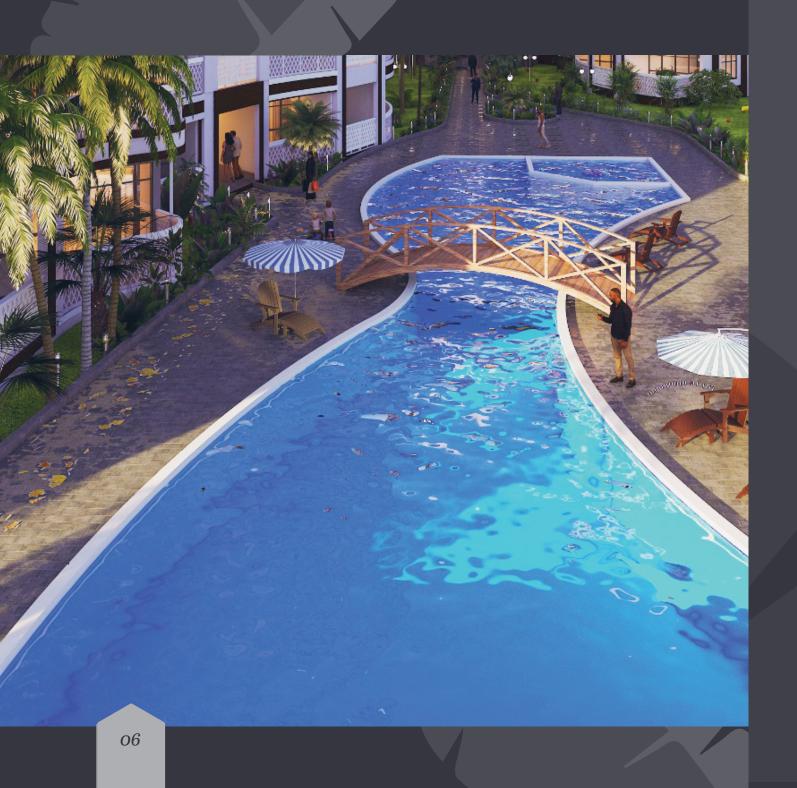

# Amenities and Features

- 3 Bedroom units of 2432 sqft, .
- 2 Bed room units of 1722 sqft; 2647 sqft; 1926 sqft; 1571 sqft; 1883 sqft; 1636 sqft.
- 1 Bed room units of 904 sqft; 1173 sqft
- Each unit has balcony
- Swimming pool with banda
- Restaurant located at the pool side
- Private Access to Ocean
- Fully Equiped Gym