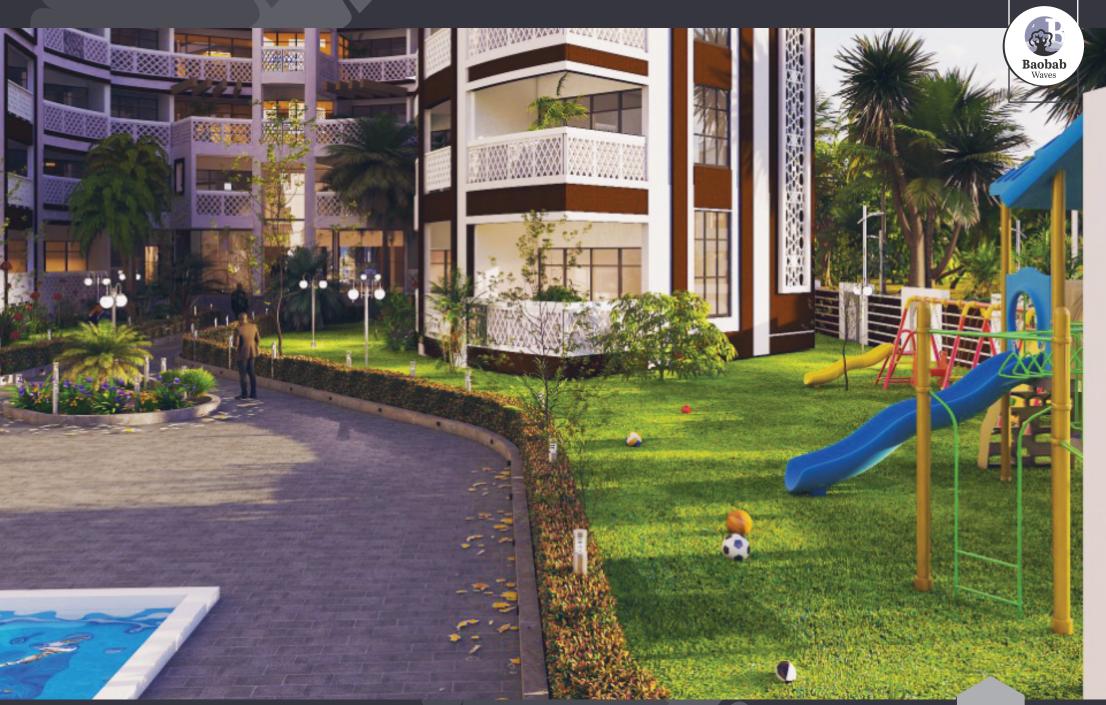

The complex is surrounded by a captivating natural forest and towering palms overlooking the sparkling sands of the beach. In all things, this is luxury unimagined.

# Amenities and Features

- 3 Bedroom units of 2432 sqft, .
- 2 Bed room units of 1722 sqft; 2647 sqft; 1926 sqft; 1571 sqft; 1883 sqft; 1636 sqft.
- 1 Bed room units of 904 sqft; 1173 sqft
- Each unit has balcony
- Swimming pool with banda
- Restaurant located at the pool side
- Private Access to Ocean
- Fully Equiped Gym