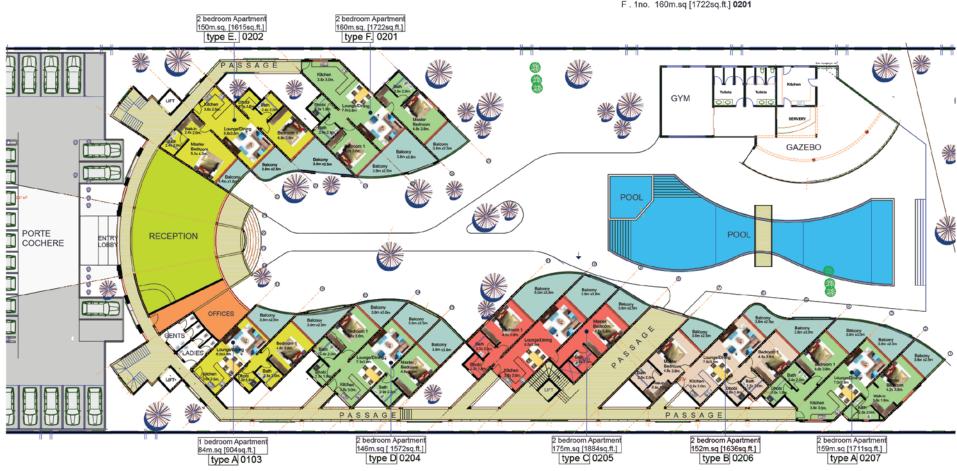

qft; 1883 sqft; 1636 sqft.
- 1 Bed room units of 904 sqft; 1173 sqft
- Each unit has balcony
- Swimming pool with banda
- Restaurant located at the pool side
- Private Access to Ocean
- Fully Equiped Gym





# Amenities and Features

The development consists of:

3 Bedroom (5 units) of 2433 sqft,

2 Bed room

(2 units) of 2131 sqft;

(2 units) of 1927 sqft

(1 unit) of 1884 sqft;

(6 units) of 1722 sqft;

(6 units) of 1711 sqft;

(6 units) of 1636 sqft;

(9 units) of 1615 sqft;

(6 units) of 1572 sqft;

1 Bedroom (3 units) of 904 sqft;

1 Bedroom (2 units) of 1173 sqft





# Amenities and Features

- Electric Fence
- CCTV
- Tell system
- Generator
- Landscaped Garden
- Porcelain Tiles
- Ceiling Mounted Fan
- In-Built Wardrobes
- Fitted kitchen (optional)



#### **Ground Floor Plan**







#### First Floor Plan





#### 2nd Floor Plan





# 3rd Floor Plan



3RD FLOOR PLAN



### 4th Floor Plan





### 5th Floor Plan





### Rental Returns Expected From Investment

| Typology  | Current Sale<br>Price(Ksh) |
|-----------|----------------------------|
| 1 Bedroom | 10,000,000                 |
| 2 Bedroom | 16,000,000                 |
| 3 Bedroom | 18,000,000                 |

|   | Low Season (Jan, Feb, March, Nov) |           |         |
|---|-----------------------------------|-----------|---------|
|   | daily rate<br>price(Ksh)          | Occupancy | Income  |
| l | 6,000                             | 30%       | 216,000 |
| l | 8,000                             | 30%       | 288,000 |
|   | 12,000                            | 30%       | 432,000 |

| Mid Season