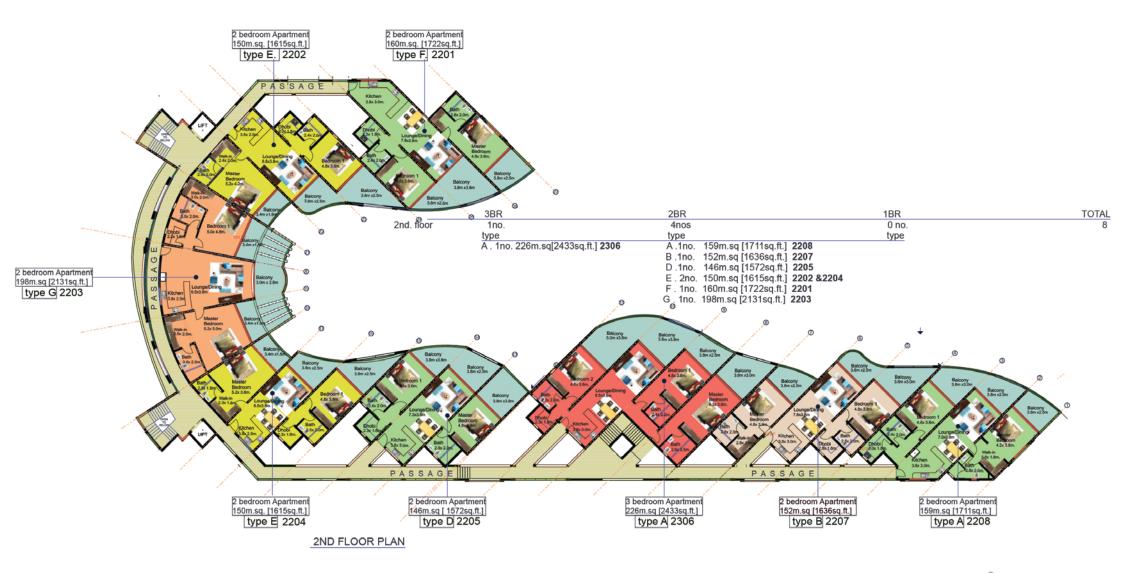

sqft; 1173 sqft
- Each unit has balcony
- Swimming pool with banda
- Restaurant located at the pool side
- Private Access to Ocean
- Fully Equiped Gym





# Amenities and Features

The development consists of:

3 Bedroom (5 units) of 2433 sqft,

2 Bed room

(2 units) of 2131 sqft;

(2 units) of 1927 sqft

(1 unit) of 1884 sqft;

(6 units) of 1722 sqft;

(6 units) of 1711 sqft;

(6 units) of 1636 sqft;

(9 units) of 1615 sqft;

(6 units) of 1572 sqft;

1 Bedroom (3 units) of 904 sqft;

1 Bedroom (2 units) of 1173 sqft





# Amenities and Features

- Electric Fence
- CCTV
- Tell system
- Generator
- Landscaped Garden
- Porcelain Tiles
- Ceiling Mounted Fan
- In-Built Wardrobes
- Fitted kitchen (optional)



#### **Ground Floor Plan**







#### First Floor Plan





#### 2nd Floor Plan





# 3rd Floor Plan



3RD FLOOR PLAN



### 4th Floor Plan





### 5th Floor Plan





### Rental Returns Expected From Investment

| Typology  | Current Sale<br>Price(Ksh) |
|-----------|----------------------------|
| 1 Bedroom | 10,000,000                 |
| 2 Bedroom | 16,000,000                 |
| 3 Bedroom | 18,000,000                 |

|   | Low Season (Jan, Feb, March, Nov) |           |         |
|---|-----------------------------------|-----------|---------|
|   | daily rate<br>price(Ksh)          | Occupancy | Income  |
| l | 6,000                             | 30%       | 216,000 |
| l | 8,000                             | 30%       | 288,000 |
|   | 12,000                            | 30%       | 432,000 |

| Mid Season (May,June,July,Oct) |           |           |
|----