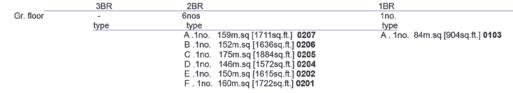

# Amenities and Features

The development consists of:

3 Bedroom (5 units) of 2433 sqft,

2 Bed room

(2 units) of 2131 sqft;

(2 units) of 1927 sqft

(1 unit) of 1884 sqft;

(6 units) of 1722 sqft;

(6 units) of 1711 sqft;

(6 units) of 1636 sqft;

(9 units) of 1615 sqft;

(6 units) of 1572 sqft;

1 Bedroom (3 units) of 904 sqft;

1 Bedroom (2 units) of 1173 sqft