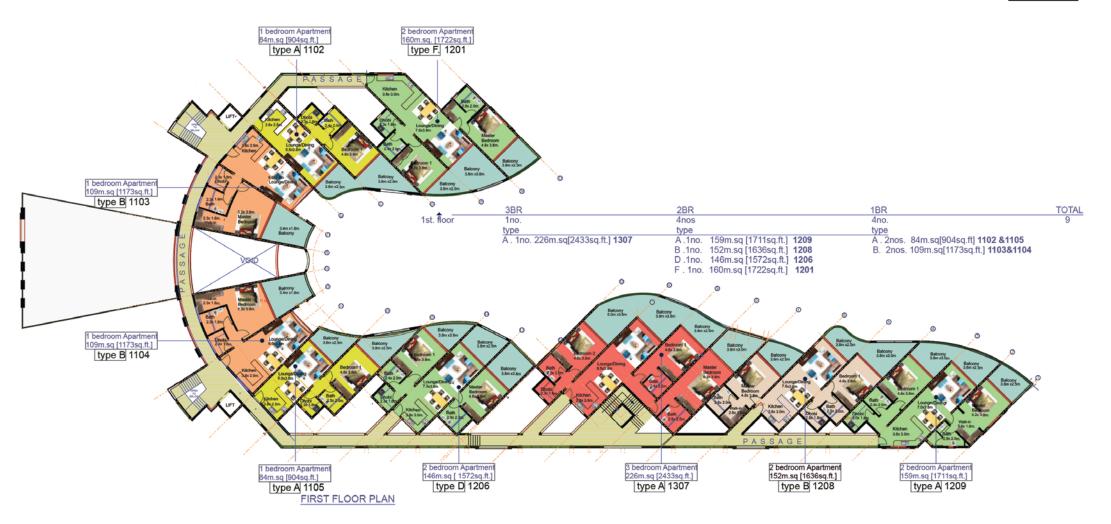

- 1 Bed room units of 904 sqft; 1173 sqft
- Each unit has balcony
- Swimming pool with banda
- Restaurant located at the pool side
- Private Access to Ocean
- Fully Equiped Gym





# Amenities and Features

The development consists of:

3 Bedroom (5 units) of 2433 sqft,

2 Bed room

(2 units) of 2131 sqft;

(2 units) of 1927 sqft

(1 unit) of 1884 sqft;

(6 units) of 1722 sqft;

(6 units) of 1711 sqft;

(6 units) of 1636 sqft;

(9 units) of 1615 sqft;

(6 units) of 1572 sqft;

1 Bedroom (3 units) of 904 sqft;

1 Bedroom (2 units) of 1173 sqft





# Amenities and Features

- Electric Fence
- CCTV
- Tell system
- Generator
- Landscaped Garden
- Porcelain Tiles
- Ceiling Mounted Fan
- In-Built Wardrobes
- Fitted kitchen (optional)



#### **Ground Floor Plan**







#### First Floor Plan





#### 2nd Floor Plan





# 3rd Floor Plan



3RD FLOOR PLAN



### 4th Floor Plan





### 5th Floor Plan





### Rental Returns Expected From Investment

| Typology  | Current Sale<br>Price(Ksh) |
|-----------|----------------------------|
| 1 Bedroom | 10,000,000                 |
| 2 Bedroom | 16,000,000                 |
| 3 Bedroom | 18,000,000                 |

|   | Low Season (Jan, Feb, March, Nov) |           |         |
|---|-----------------------------------|-----------|---------|
|   | daily rate<br>price(Ksh)          | Occupancy | Income  |
| l | 6,000                             | 30%       | 216,000 |
| l | 8,000                             | 30%       | 288,000 |
|   | 12,000                            | 30%       | 432,000 |

| Mid Season (May,June,July,Oct) |