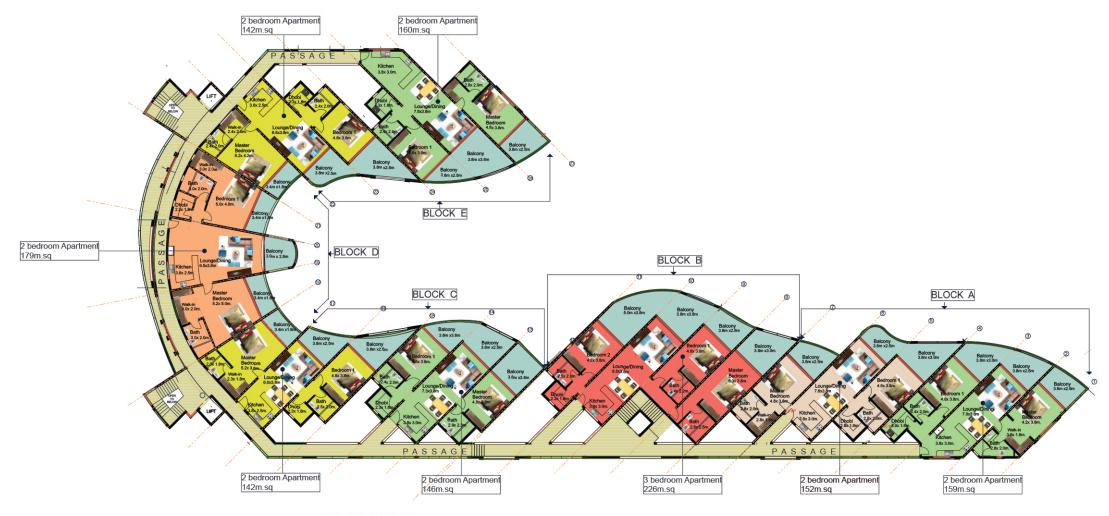

h unit has balcony
- Swimming pool with banda
- Restaurant located at the pool side
- Private Access to Ocean
- Fully Equiped Gym





# Amenities and Features

The development consists of:

3 Bedroom (5 units) of 2433 sqft,

2 Bed room

(2 units) of 2131 sqft;

(2 units) of 1927 sqft

(1 unit) of 1884 sqft;

(6 units) of 1722 sqft;

(6 units) of 1711 sqft;

(6 units) of 1636 sqft;

(9 units) of 1615 sqft;

(6 units) of 1572 sqft;

1 Bedroom (3 units) of 904 sqft;

1 Bedroom (2 units) of 1173 sqft





# Amenities and Features

- Electric Fence
- CCTV
- Tell system
- Generator
- Landscaped Garden
- Porcelain Tiles
- Ceiling Mounted Fan
- In-Built Wardrobes
- Fitted kitchen (optional)



#### **Ground Floor Plan**







#### First Floor Plan





#### 2nd Floor Plan





# 3rd Floor Plan



3RD FLOOR PLAN



### 4th Floor Plan





### 5th Floor Plan





### Rental Returns Expected From Investment

| Typology  | Current Sale<br>Price(Ksh) |
|-----------|----------------------------|
| 1 Bedroom | 10,000,000                 |
| 2 Bedroom | 16,000,000                 |
| 3 Bedroom | 18,000,000                 |

|   | Low Season (Jan, Feb, March, Nov) |           |         |
|---|-----------------------------------|-----------|---------|
|   | daily rate<br>price(Ksh)          | Occupancy | Income  |
| l | 6,000                             | 30%       | 216,000 |
| l | 8,000                             | 30%       | 288,000 |
|   | 12,000                            | 30%       | 432,000 |

| Mid Season (May,June,July,Oct) |           |           |
|--------------------------