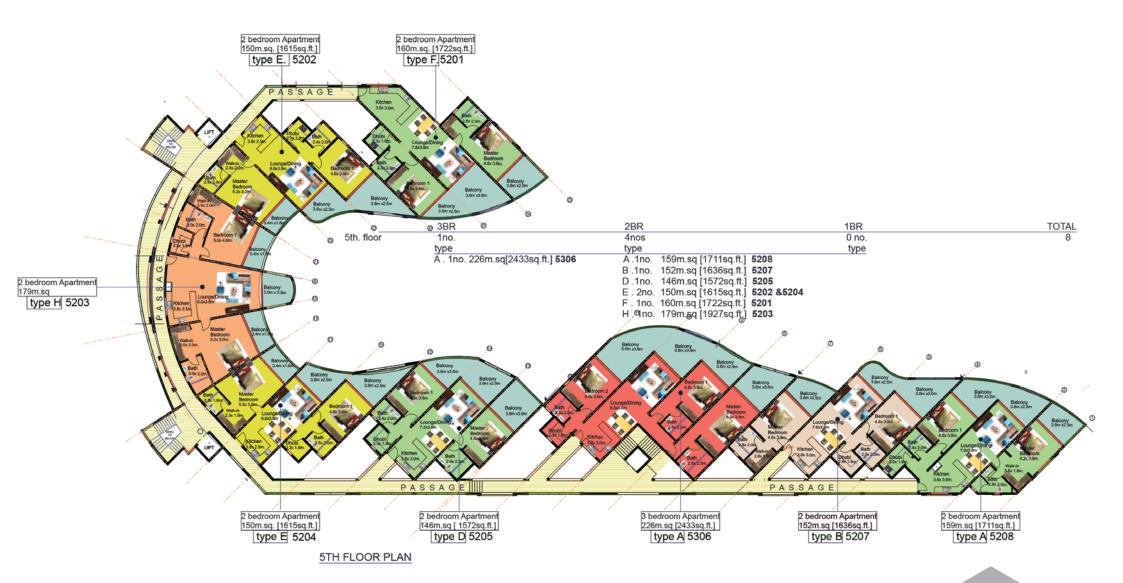

ed at the pool side
- Private Access to Ocean
- Fully Equiped Gym





# Amenities and Features

The development consists of:

3 Bedroom (5 units) of 2433 sqft,

2 Bed room

(2 units) of 2131 sqft;

(2 units) of 1927 sqft

(1 unit) of 1884 sqft;

(6 units) of 1722 sqft;

(6 units) of 1711 sqft;

(6 units) of 1636 sqft;

(9 units) of 1615 sqft;

(6 units) of 1572 sqft;

1 Bedroom (3 units) of 904 sqft;

1 Bedroom (2 units) of 1173 sqft





# Amenities and Features

- Electric Fence
- CCTV
- Tell system
- Generator
- Landscaped Garden
- Porcelain Tiles
- Ceiling Mounted Fan
- In-Built Wardrobes
- Fitted kitchen (optional)



#### **Ground Floor Plan**







#### First Floor Plan





#### 2nd Floor Plan





# 3rd Floor Plan



3RD FLOOR PLAN



### 4th Floor Plan





### 5th Floor Plan





### Rental Returns Expected From Investment

| Typology  | Current Sale<br>Price(Ksh) |
|-----------|----------------------------|
| 1 Bedroom | 10,000,000                 |
| 2 Bedroom | 16,000,000                 |
| 3 Bedroom | 18,000,000                 |

|   | Low Season (Jan, Feb, March, Nov) |           |         |
|---|-----------------------------------|-----------|---------|
|   | daily rate<br>price(Ksh)          | Occupancy | Income  |
| l | 6,000                             | 30%       | 216,000 |
| l | 8,000                             | 30%       | 288,000 |
|   | 12,000                            | 30%       | 432,000 |

| Mid Season (May,June,July,Oct) |           |           |
|--------------------------------|-----------|-----------|
| daily rate<br>price(Ksh)