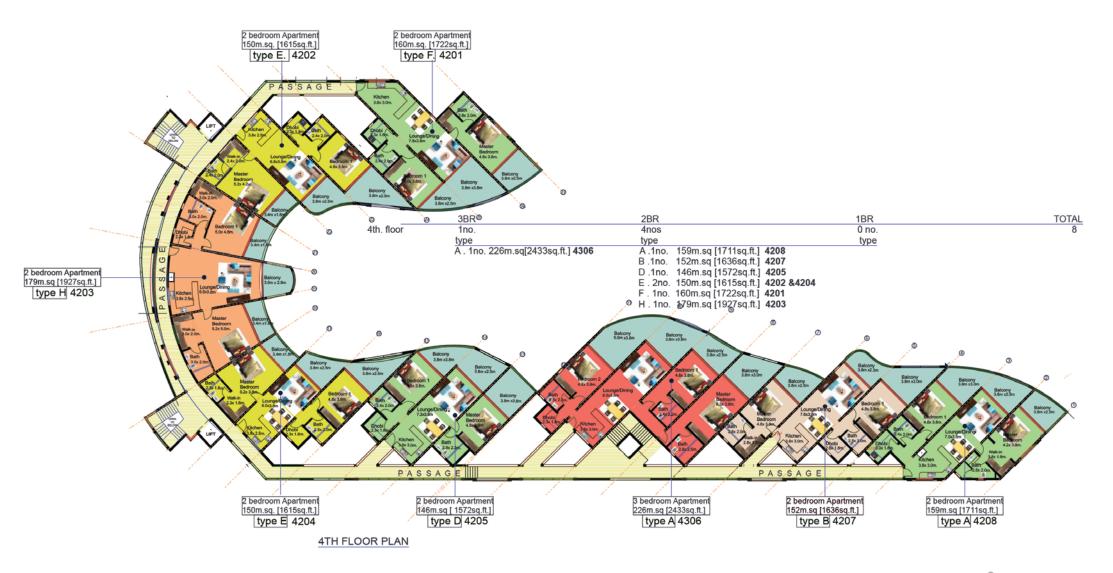

banda
- Restaurant located at the pool side
- Private Access to Ocean
- Fully Equiped Gym





# Amenities and Features

The development consists of:

3 Bedroom (5 units) of 2433 sqft,

2 Bed room

(2 units) of 2131 sqft;

(2 units) of 1927 sqft

(1 unit) of 1884 sqft;

(6 units) of 1722 sqft;

(6 units) of 1711 sqft;

(6 units) of 1636 sqft;

(9 units) of 1615 sqft;

(6 units) of 1572 sqft;

1 Bedroom (3 units) of 904 sqft;

1 Bedroom (2 units) of 1173 sqft





# Amenities and Features

- Electric Fence
- CCTV
- Tell system
- Generator
- Landscaped Garden
- Porcelain Tiles
- Ceiling Mounted Fan
- In-Built Wardrobes
- Fitted kitchen (optional)



#### **Ground Floor Plan**







#### First Floor Plan





#### 2nd Floor Plan





# 3rd Floor Plan



3RD FLOOR PLAN



### 4th Floor Plan





### 5th Floor Plan





### Rental Returns Expected From Investment

| Typology  | Current Sale<br>Price(Ksh) |
|-----------|----------------------------|
| 1 Bedroom | 10,000,000                 |
| 2 Bedroom | 16,000,000                 |
| 3 Bedroom | 18,000,000                 |

|   | Low Season (Jan, Feb, March, Nov) |           |         |
|---|-----------------------------------|-----------|---------|
|   | daily rate<br>price(Ksh)          | Occupancy | Income  |
| l | 6,000                             | 30%       | 216,000 |
| l | 8,000                             | 30%       | 288,000 |
|   | 12,000                            | 30%       | 432,000 |

| Mid Season (May,June,July,Oct) |           |           |
|--------------------------------|-----------|-----------|
| daily