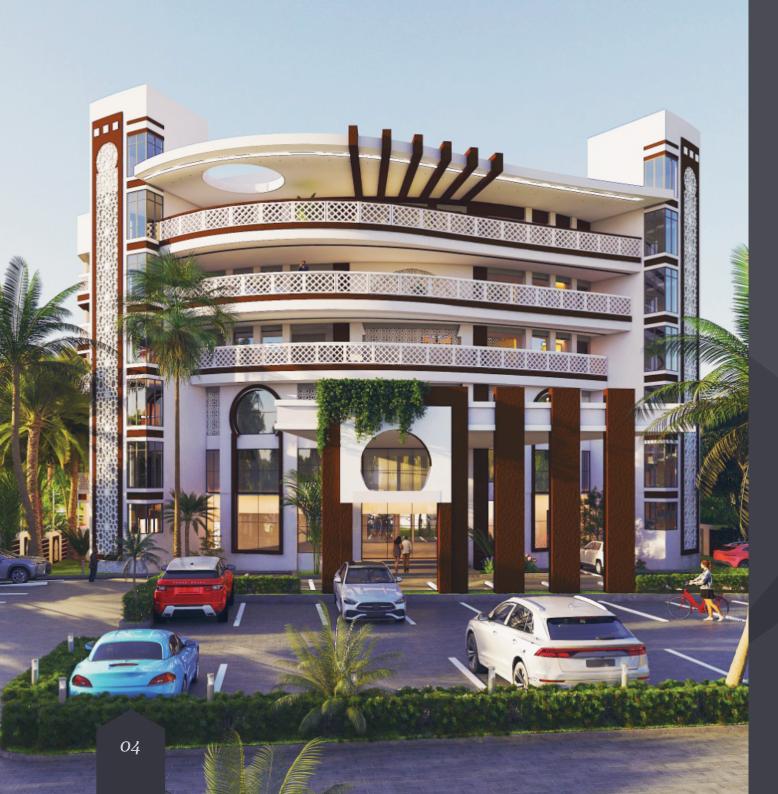

# Amenities and Features

- 3 Bedroom units of 2432 sqft, .
- 2 Bed room units of 1722 sqft; 2647 sqft; 1926 sqft; 1571 sqft; 1883 sqft; 1636 sqft.
- 1 Bed room units of 904 sqft; 1173 sqft
- Each unit has balcony
- Swimming pool with banda
- Restaurant located at the pool side
- Private Access to Ocean
- Fully Equiped Gym

# Amenities and Features

- Electric Fence
- CCTV
- Tell system
- Generator
- Landscaped Garden
- Porcelain Tiles
- Ceiling Mounted Fan
- In-Built Wardrobes
- Fitted kitchen (optional)