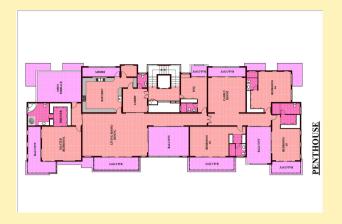

This stunning 7 storey home with penthouse sits on a large lot in a hot neighborhood, modern interior and an amazing sea view.

- Unit type- 4 bedrooms and Penthouse
- 4 Bedrooms all en suite with dsq /office/ study room
- 4 Bathrooms
- Unit size for 4 bedroom unit is 3500 sqft
- Unit size for penthouse unit is 6500 sqft
- Total units- 15
- Project timeline- one & a half years
- · Location- Nyali, 5th avenue
- Starting Price- 20M

### Interior

- Modern spacious rooms, tiled floors with amazing finishing
- · 4 bedrooms all en suite
- DSQ with master en suite can be used as SQ, office or study
- Modern kitchen with fitted cabinets.