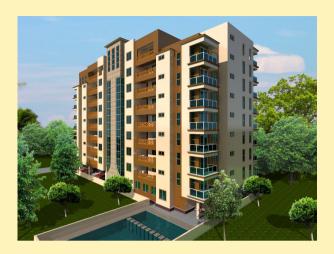

This stunning 7 storey home with penthouse sits on a large lot in a hot neighborhood, modern interior and an amazing sea view.

- Unit type- 4 bedrooms and Penthouse
- 4 Bedrooms all en suite with dsq /office/ study room
- 4 Bathrooms
- Unit size for 4 bedroom unit is 3500 sqft
- Unit size for penthouse unit is 6500 sqft
- Total units- 15
- Project timeline- one & a half years
- · Location- Nyali, 5th avenue
- Starting Price- 20M

### **Exterior**

- Sea view
- · Swimming pool with changing room
- Gym
- Walking distance to the beach, supermarkets, malls, hospital, schools
- Serene and secure environment
- Ample parking
- · Kids play area
- Backup 24 hours generator