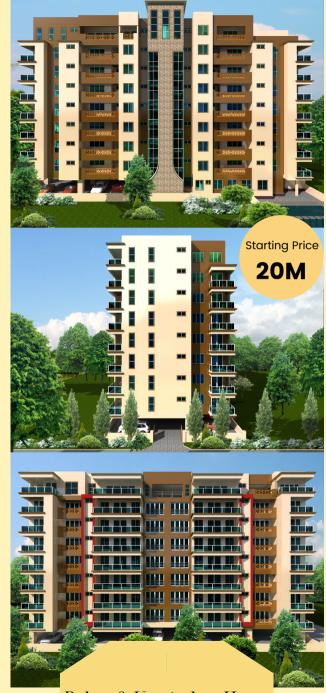

# REMIZ APARTMENTS

This stunning 7 storey home with penthouse sits on a large lot in a hot neighborhood, modern interior and an amazing sea view.

- Unit type- 4 bedrooms and Penthouse
- 4 Bedrooms all en suite with dsq /office/ study room
- 4 Bathrooms
- Unit size for 4 bedroom unit is 3500 sqft
- Unit size for penthouse unit is 6500 sqft
- Total units- 15
- Project timeline- one & a half years
- · Location- Nyali, 5th avenue
- Starting Price- 20M