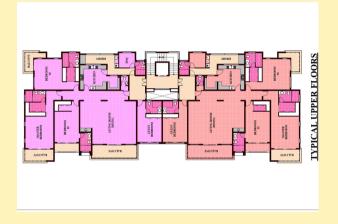

This stunning 7 storey home with penthouse sits on a large lot in a hot neighborhood, modern interior and an amazing sea view.

- Unit type- 4 bedrooms and Penthouse
- 4 Bedrooms all en suite with dsq /office/ study room
- 4 Bathrooms
- Unit size for 4 bedroom unit is 3500 sqft
- Unit size for penthouse unit is 6500 sqft
- Total units- 15
- Project timeline- one & a half years
- · Location- Nyali, 5th avenue
- Starting Price- 20M