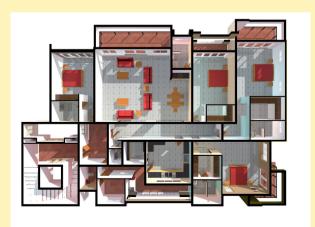

This stunning 7 storey home with penthouse sits on a large lot in a hot neighborhood, modern interior and an amazing sea view.

- Unit type- 4 bedrooms and Penthouse
- 4 Bedrooms all en suite with dsq /office/ study room
- 4 Bathrooms
- Unit size for 4 bedroom unit is 3500 sqft
- Unit size for penthouse unit is 6500 sqft
- Total units- 15
- Project timeline- one & a half years
- · Location- Nyali, 5th avenue
- Starting Price- 20M

### Interior

- Modern spacious rooms, tiled floors with amazing finishing
- · 4 bedrooms all en suite
- DSQ with master en suite can be used as SQ, office or study
- Modern kitchen with fitted cabinets.