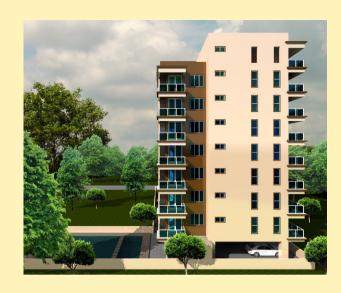

This stunning 7 storey home with penthouse sits on a large lot in a hot neighborhood, modern interior and an amazing sea view.

- Unit type- 4 bedrooms and Penthouse
- 4 Bedrooms all en suite with dsq /office/ study room
- 4 Bathrooms
- Unit size for 4 bedroom unit is 3500 sqft
- Unit size for penthouse unit is 6500 sqft
- Total units- 15
- Project timeline- one & a half years
- · Location- Nyali, 5th avenue
- Starting Price- 20M

### **Exterior**

- Sea view
- · Swimming pool with changing room
- Gym
- Walking distance to the beach, supermarkets, malls, hospital, schools
- Serene and secure environment
- Ample parking
- · Kids play area
- Backup 24 hours generator