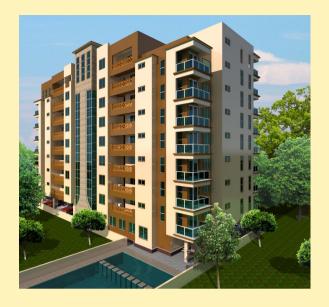

This stunning 7 storey home with penthouse sits on a large lot in a hot neighborhood, modern interior and an amazing sea view.

- Unit type- 4 bedrooms and Penthouse
- 4 Bedrooms all en suite with dsq /office/ study room
- 4 Bathrooms
- Unit size for 4 bedroom unit is 3500 sqft
- Unit size for penthouse unit is 6500 sqft
- Total units- 15
- Project timeline- one & a half years
- · Location- Nyali, 5th avenue
- Starting Price- 20M

### **Exterior**

- Sea view
- · Swimming pool with changing room
- Gym
- Walking distance to the beach, supermarkets, malls, hospital, schools
- Serene and secure environment
- Ample parking
- · Kids play area
- Backup 24 hours generator