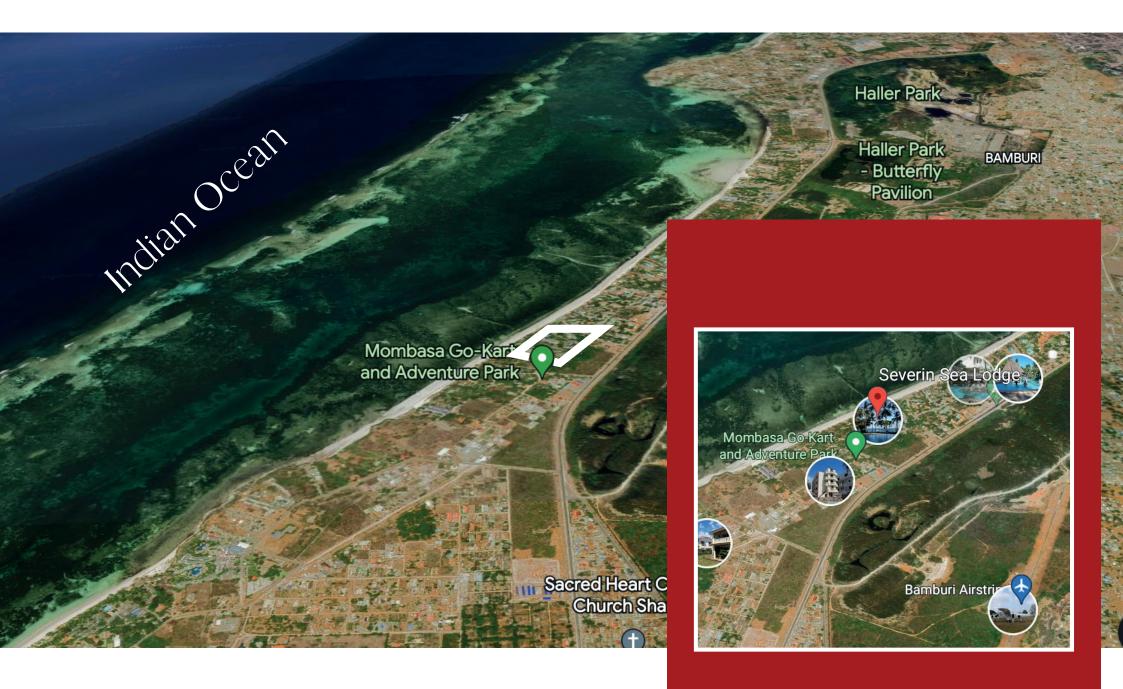

### **Go-Kart Heights**

Go-Kart Heights emerges as an oasis of modern living. Enveloped by the natural beauty of the Indian Ocean's embrace, this residence is a gateway to a lifestyle that harmonizes relaxation and excitement. Located just a stone's throw away from the pristine beaches, 300 meters from the famous Severin Sea Beach Hotel and near Travellers Beach Resort and Bamburi Beach resort. Go-Kart Heights offers more than just a home; it presents a coveted connection to the splendors of coastal life. With the inviting aroma of local culinary delights wafting through the air and the allure of bustling markets nearby, this residence captures the essence of Shanzu's charm. From the tranquil retreat within to the pulsating energy of its surroundings, Go-Kart Heights encapsulates the very heartbeat of coastal living.