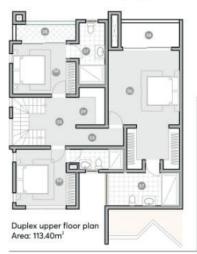

#### SERENITY 3 BEDROOM DUPLEX UNITS Area 226.80m² / 2,440.40ft²

AREA Area 226.80m² / 2,440.40ft²

| 3 Bedro    | om                       | 01. Entrance      |
|------------|--------------------------|-------------------|
| 🚽 En Suite | Deth                     | 02. Lounge        |
| The suite  | Bath                     | 03. Dining Area   |
| Spaciou    | 📕 🗍 Spacious Living Room | 04. Kitchen       |
| <b>.</b>   |                          | 05. Hallway       |
| Open-P     | lan Kitchen              | 06. Bedroom       |
| Balcony    |                          | 07. Bath          |
| Balcony    |                          | 08. Balcony       |
| DSQ/H      | ome Office               | 09. Studying Area |
|            |                          | 10. DSQ           |
|            |                          | 11. Kitchen Yard  |