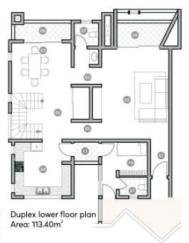

#### SERENITY 3 BEDROOM DUPLEX UNITS Area 226.80m² / 2,440.40ft²

AREA Area 226.80m² / 2,440.40ft²

| 3 Bedro    | om                       | 01. Entrance      |
|------------|--------------------------|-------------------|
| 🚽 En Suite | Deth                     | 02. Lounge        |
| The suite  | Bath                     | 03. Dining Area   |
| Spaciou    | 📕 🗍 Spacious Living Room | 04. Kitchen       |
| <b>.</b>   |                          | 05. Hallway       |
| Open-P     | lan Kitchen              | 06. Bedroom       |
| Balcony    |                          | 07. Bath          |
| Balcony    |                          | 08. Balcony       |
| DSQ/H      | ome Office               | 09. Studying Area |
|            |                          | 10. DSQ           |
|            |                          | 11. Kitchen Yard  |