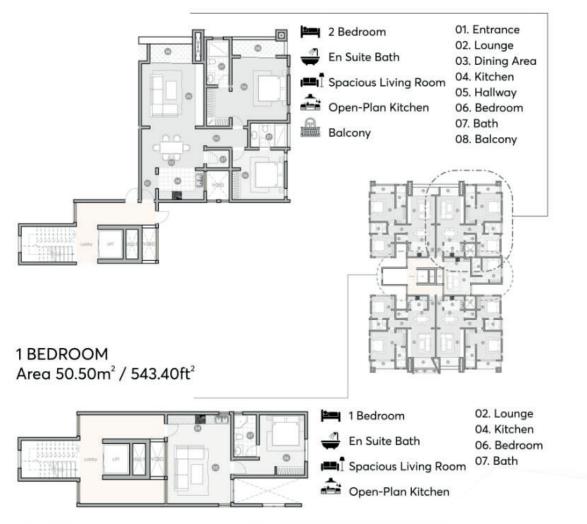

. Enveloped by the natural beauty of the Indian Ocean's embrace, this residence is a gateway to a lifestyle that harmonizes relaxation and excitement. Located just a stone's throw away from the pristine beaches, 300 meters from the famous Severin Sea Beach Hotel and near Travellers Beach Resort and Bamburi Beach resort. Go-Kart Heights offers more than just a home; it presents a coveted connection to the splendors of coastal life. With the inviting aroma of local culinary delights wafting through the air and the allure of bustling markets nearby, this residence captures the essence of Shanzu's charm. From the tranquil retreat within to the pulsating energy of its surroundings, Go-Kart Heights encapsulates the very heartbeat of coastal living.



#### 2 BEDROOM Area 119.20m² / 1,282.60ft²



#### SERENITY 3 BEDROOM DUPLEX UNITS Area 226.80m² / 2,440.40ft²







AREA Area 226.80m² / 2,440.40ft²

| 3 Bedro    | om                       | 01. Entrance      |
|------------|--------------------------|-------------------|
| 🚽 En Suite | Deth                     | 02. Lounge        |
| The suite  | Bath                     | 03. Dining Area   |
| Spaciou    | 📕 🗍 Spacious Living Room | 04. Kitchen       |
| <b>.</b>   |                          | 05. Hallway       |
| Open-P     | lan Kitchen              | 06. Bedroom       |
| Balcony    |                          | 07. Bath          |
| Balcony    |                          | 08. Balcony       |
| DSQ/H      | ome Office               | 09. Studying Area |
|            |                          | 10. DSQ           |
|