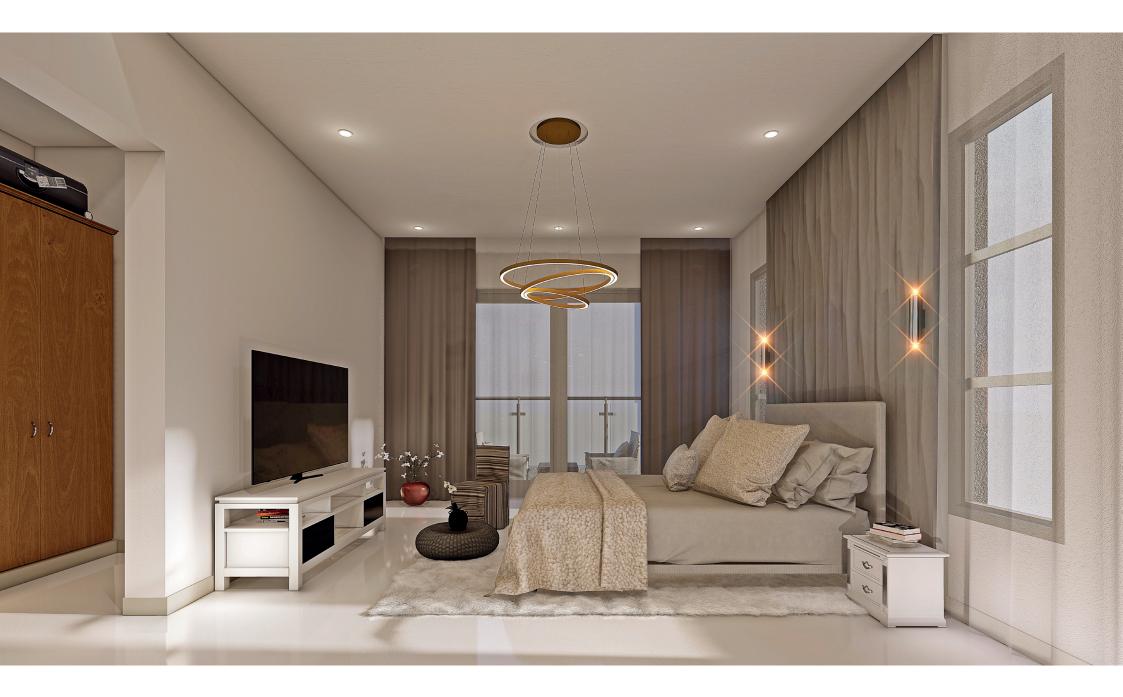

#### SERENITY 3 BEDROOM DUPLEX UNITS Area 226.80m² / 2,440.40ft²

AREA Area 226.80m² / 2,440.40ft²

| 3 Bedro    | om                       | 01. Entrance      |
|------------|--------------------------|-------------------|
| 🚽 En Suite | Deth                     | 02. Lounge        |
| The suite  | Bath                     | 03. Dining Area   |
| Spaciou    | 📕 🗍 Spacious Living Room | 04. Kitchen       |
| <b>.</b>   |                          | 05. Hallway       |
| Open-P     | lan Kitchen              | 06. Bedroom       |
| Balcony    |                          | 07. Bath          |
| Balcony    |                          | 08. Balcony       |
| DSQ/H      | ome Office               | 09. Studying Area |
|            |                          | 10. DSQ           |
|            |                          | 11. Kitchen Yard  |

Boasting an array of meticulously designed 1, 2, and 3 bedroom residences, each unit stands as a testament to contemporary comfort and spaciousness. These homes are thoughtfully adorned with modern amenities, creating a seamless fusion of style and convenience. From the sleek elegance of the 1,2 and 3-bedroom layouts to the expansive comfort of the designs, every home reflects an intricate attention to detail, ensuring a harmonious blend of aesthetics and functionality. Emphasizing security and offering an abundance of amenities such as the children play corner.